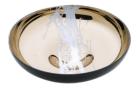

MN-SD-WGM glossy white exterior white interior

A special edition Titanium coated mouth-blown glass bowls.
Crafted using an innovative hightech method of merging Titanium and mouth-blown glass, creating an ultra-thin high-quality overlay with a classy, golden shine.
The hand-splashed interior patterns of un-coated surface provide a special, unique experience of a perfectly random shades and reflections.

### FLAT BOWL

TN-CB black exterior, titanium interior

TN-CW white exterior, titanium interior

TN-CWS
white exterior,
titanium interior
with black splashes

VASES are long-awaited product line. The first release introduces three different shapes of snow-white centrepieces in classically glossy or mirror versions.