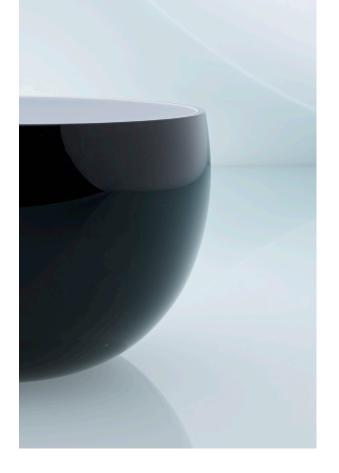

Enjoy the infinite play of light and reflections!

LARGE BOWL

**DE-AA** amber exterior, mirror interior

**DE-AM** mirror exterior, mirror interior

**DE-AT** teal exterior, mirror interior

**DE-AAS** amber exterior, splashed mirror interior

**BW-SR-W** white exterior, black interior

A meeting of muses. A unification. The beginning of application of the innovative metal-coating method of the glass, featuring the brand's classic black or white exterior. Elegant simplicity of shape, amazing ability to reflect the reality!