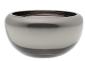

MN-SD-WGM glossy white exterior white interior

A special edition Titanium coated mouth-blown glass bowls.
Crafted using an innovative hightech method of merging Titanium and mouth-blown glass, creating an ultra-thin high-quality overlay with a classy, golden shine.
The hand-splashed interior patterns of un-coated surface provide a special, unique experience of a perfectly random shades and reflections.

## LARGE BOWL

TN-AB black exterior, titanium interior

TN-AW white exterior, titanium interior

TN-ABS
black exterior,
titanium interior
with white splashes

TN-AWS
white exterior,
titanium interior
with black splashes

### FLAT BOWL

TN-CB black exterior, titanium interior

TN-CW white exterior, titanium interior

TN-CWS
white exterior,
titanium interior
with black splashes

VASES are long-awaited product line. The first release introduces three different shapes of snow-white centrepieces in classically glossy or mirror versions.