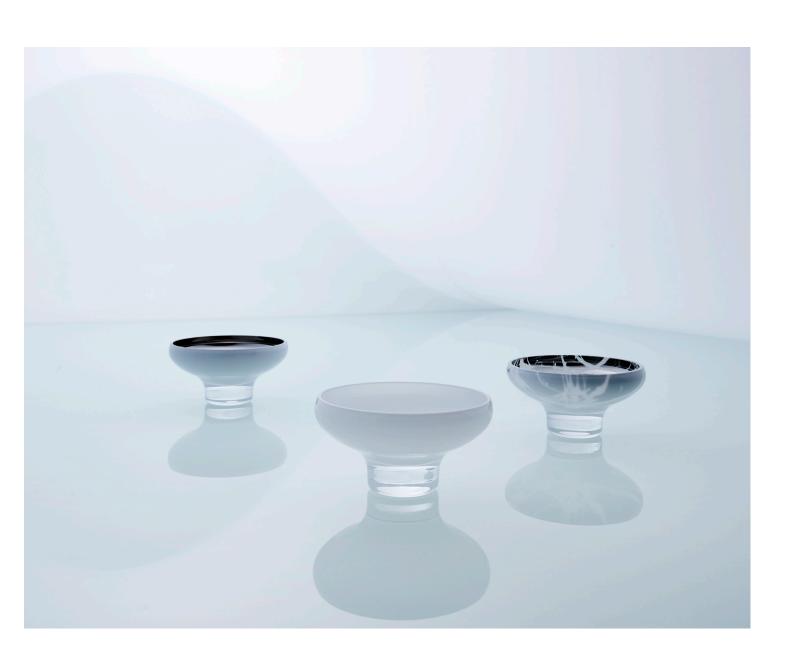

DISK BOWL

MN-DT teal exterior, mirror interior

MN-DA amber exterior, mirror interior

MN-DTS teal exterior, splashed mirror interior

MN-DAS amber exterior, splashed mirror interior

# MINI DISK BOWL

MN-mini-DT teal exterior, mirror interior

MN-mini-DA amber exterior, mirror interior

MN-mini-DTS teal exterior, splashed mirror interior

MN-mini-DAS amber exterior, splashed mirror interior

# DESSERT BOWL

**DE-mini-WGMS**glossy white exterior,
splashed mirrror interior

**DE-mini-WGM** glossy white exterior, mirror interior

**DE-MINI-WG** glossy white exterior, white interior

DISK BOWL

MN-mini-WG glossy white exterior splashed mirror interior

MN-mini-WGM glossy white exterior, mirror interior

MN-mini-WGMS glossy white exterior white interior

MN-SD-WG glossy white exterior splashed mirror interior

MN-SD-WGM glossy white exterior, mirror interior