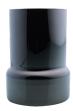

### FLAT BOWL

TN-CB black exterior, titanium interior

TN-CW white exterior, titanium interior

TN-CWS
white exterior,
titanium interior
with black splashes

VASES are long-awaited product line. The first release introduces three different shapes of snow-white centrepieces in classically glossy or mirror versions.

Impressing finish on the glass makes part of the collection visually more masculine and subtly elusive, as well as metallic and silky to the touch. Recognizable an&angel style of pure and classic shapes makes the vases timeless, and will serve you as elegant decoration filled with blooms as well as an individual design object.

K-WG KING VASE white glossy exterior, white glossy interior

R-WG ROCK VASE white glossy exterior, white glossy interior

TITAN VASES

**K-T**TROPHY
titan exterior,
transparent interior