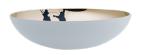

#### BLACK & WHITE

The Black & White collection consists of bowls that want to be flipped over. Literally. One side of these glass dishes is white; the other, black.

Functional, yet stylish.

Practical for everyday use, elegant for festive occasions, these bowls fit any mood!

LARGE BOWL

**BW-AB** black exterior, white interior

**BW-AW** white exterior, black interior

FLAT BOWL

**BW-CB** black exterior, white interior

**BW-CW** white exterior, black interior