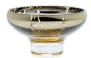

### FLAT BOWL

TN-CB black exterior, titanium interior

TN-CW white exterior, titanium interior

TN-CWS
white exterior,
titanium interior
with black splashes

VASES are long-awaited product line. The first release introduces three different shapes of snow-white centrepieces in classically glossy or mirror versions.

Impressing finish on the glass makes part of the collection visually more masculine and subtly elusive, as well as metallic and silky to the touch. Recognizable an&angel style of pure and classic shapes makes the vases timeless, and will serve you as elegant decoration filled with blooms as well as an individual design object.