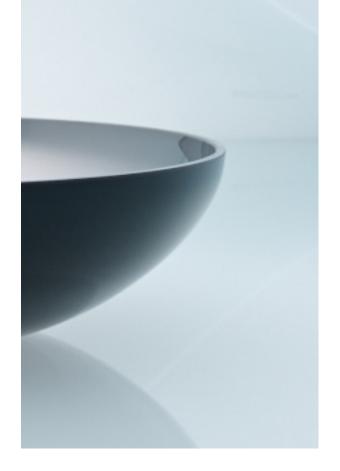

The effort put into lasting experiments of combining the glass and the metal has paid off - the innovative high - tech method used to merge two essentially different materials, provides an ultra-thin, high quality stainless steel or titanium overlay connection with the glass surface and creates mirror effect.

The technology is based on treatment of the material in high vacuum environment where metal is transformed into a fog, which due to gravity lands on the surface to be coated, and on the final stage is burned by plasma rays. This method provides a consistent ultra-thin, high-quality stainless steel or titanium coating. The stainless steel and titanium are also food-friendly and does not oxidize.

VASES

reddot design award winner 2013

The Red Dot Award 2013 and German Design Award 2015 winning collection, consists of various shapes and colours mouth-blown glass bowls which radiate cultural elegance due to their simple form, colouring and subtle mirror effects.