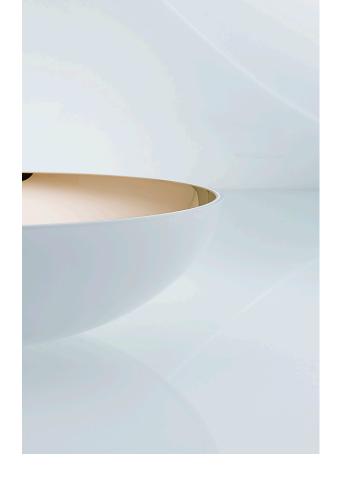

The effort put into lasting experiments of combining the glass and the metal has paid off - the innovative high - tech method used to merge two essentially different materials, provides an ultra-thin, high quality stainless steel or titanium overlay connection with the glass surface and creates mirror effect.

The technology is based on treatment of the material in high vacuum environment where metal is transformed into a fog, which due to gravity lands on the surface to be coated, and on the final stage is burned by plasma rays. This method provides a consistent ultra-thin, high-quality stainless steel or titanium coating. The stainless steel and titanium are also food-friendly and does not oxidize.