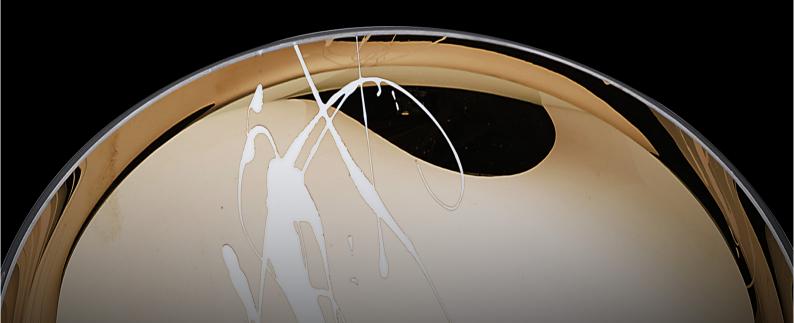

Enjoy the infinite play of light and reflections!

LARGE BOWL

**DE-AA** amber exterior, mirror interior

**DE-AM** mirror exterior, mirror interior

**DE-AT** teal exterior, mirror interior

**DE-AAS** amber exterior, splashed mirror interior

**DE-AMS**mirror exterior,
splashed mirror interior

**DE-ATS**teal exterior,
splashed mirror interior

#### FLAT BOWL

**DE-CA** amber exterior, mirror interior

**DE-CM** mirror exterior, mirror interior

**DE-CAS**amber exterior,
splashed mirror interior

**DE-CMS**mirror exterior,
splashed mirror interior

DE-SR-A amber exterior, mirror interior