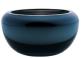

**DJ-GMS**mirror exterior,
splashed mirror interior

**DJ-GAS** amber exterior, splashed mirror interior

The elegance, roundness and shine of these bowls tie them to the image of the Earth's natural satellite. They carry the mystery of night and have their own dark side, hiding luminous insights. The levelled surface brings you a luxury aesthetic feeling in a classic, perfectly rounded shape. The play of light and shade, and space within the bowl!

DISK BOWL

MN-DT teal exterior, mirror interior

MN-DA amber exterior, mirror interior

MN-DTS teal exterior, splashed mirror interior

MN-DAS amber exterior, splashed mirror interior

# MINI DISK BOWL

MN-mini-DT teal exterior, mirror interior

MN-mini-DA amber exterior, mirror interior

MN-mini-DTS teal exterior, splashed mirror interior

MN-mini-DAS amber exterior, splashed mirror interior