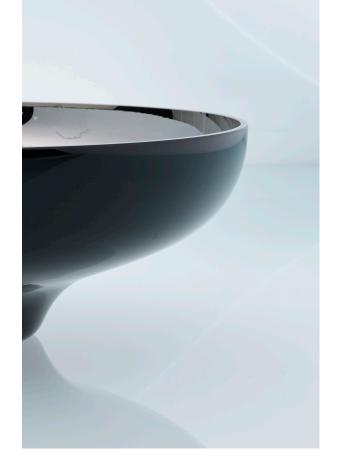

#### BLACK & WHITE

The Black & White collection consists of bowls that want to be flipped over. Literally. One side of these glass dishes is white; the other, black.

Functional, yet stylish.

Practical for everyday use, elegant for festive occasions, these bowls fit any mood!

**BW-SR-W** white exterior, black interior

A meeting of muses. A unification. The beginning of application of the innovative metal-coating method of the glass, featuring the brand's classic black or white exterior. Elegant simplicity of shape, amazing ability to reflect the reality!