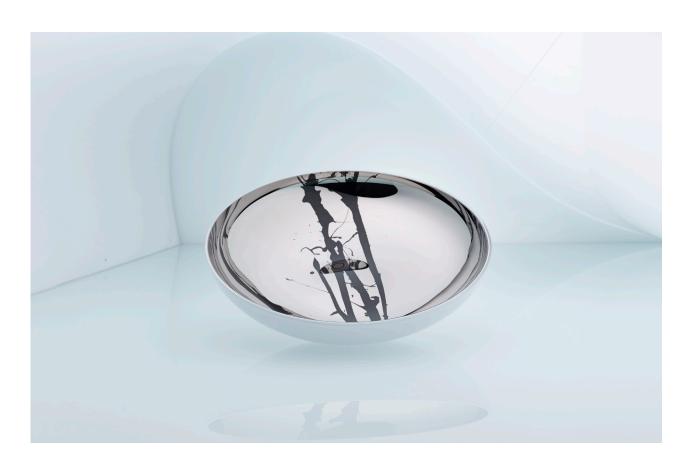

The effort put into lasting experiments of combining the glass and the metal has paid off - the innovative high - tech method used to merge two essentially different materials, provides an ultra-thin, high quality stainless steel or titanium overlay connection with the glass surface and creates mirror effect.

The technology is based on treatment of the material in high vacuum environment where metal is transformed into a fog, which due to gravity lands on the surface to be coated, and on the final stage is burned by plasma rays. This method provides a consistent ultra-thin, high-quality stainless steel or titanium coating. The stainless steel and titanium are also food-friendly and does not oxidize.

VASES

reddot design award winner 2013

The Red Dot Award 2013 and German Design Award 2015 winning collection, consists of various shapes and colours mouth-blown glass bowls which radiate cultural elegance due to their simple form, colouring and subtle mirror effects.