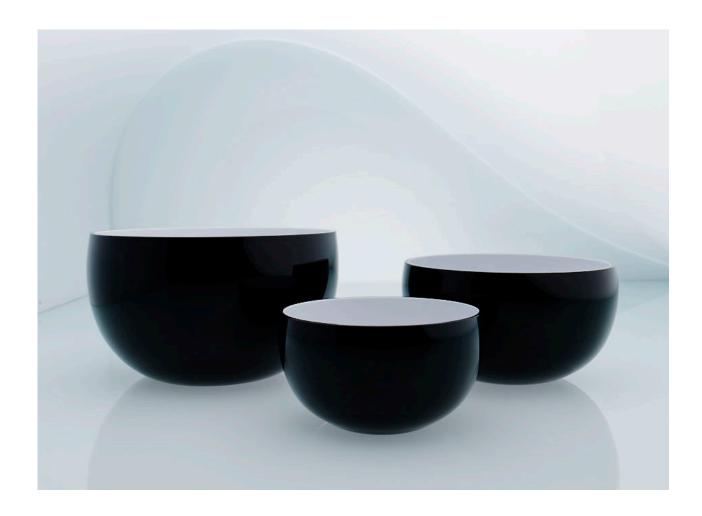

VASES

reddot design award winner 2013

The Red Dot Award 2013 and German Design Award 2015 winning collection, consists of various shapes and colours mouth-blown glass bowls which radiate cultural elegance due to their simple form, colouring and subtle mirror effects.

Enjoy the infinite play of light and reflections!

LARGE BOWL

**DE-AA** amber exterior, mirror interior

**DE-AM** mirror exterior, mirror interior

**DE-AT** teal exterior, mirror interior

**DE-AAS** amber exterior, splashed mirror interior