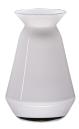

### FLAT BOWL

TN-CB black exterior, titanium interior

TN-CW white exterior, titanium interior

TN-CWS
white exterior,
titanium interior
with black splashes

VASES are long-awaited product line. The first release introduces three different shapes of snow-white centrepieces in classically glossy or mirror versions.

Impressing finish on the glass makes part of the collection visually more masculine and subtly elusive, as well as metallic and silky to the touch. Recognizable an&angel style of pure and classic shapes makes the vases timeless, and will serve you as elegant decoration filled with blooms as well as an individual design object.

VASES

Q-M QUEEN VASE mirror exterior, white interior

K-M KING VASE mirror exterior, white interiorr

R-M ROCK VASE mirror exterior, white interior

Q-WG QUEEN VASE white glossy exterior, white glossy interior