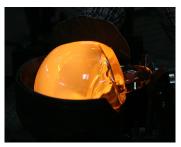

The effort put into lasting experiments of combining the glass and the metal has paid off - the innovative high - tech method used to merge two essentially different materials, provides an ultra-thin, high quality stainless steel or titanium overlay connection with the glass surface and creates mirror effect.

The technology is based on treatment of the material in high vacuum environment where metal is transformed into a fog, which due to gravity lands on the surface to be coated, and on the final stage is burned by plasma rays. This method provides a consistent ultra-thin, high-quality stainless steel or titanium coating. The stainless steel and titanium are also food-friendly and does not oxidize.