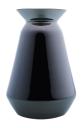

### FLAT BOWL

TN-CB black exterior, titanium interior

TN-CW white exterior, titanium interior

TN-CWS
white exterior,
titanium interior
with black splashes

VASES are long-awaited product line. The first release introduces three different shapes of snow-white centrepieces in classically glossy or mirror versions.

Impressing finish on the glass makes part of the collection visually more masculine and subtly elusive, as well as metallic and silky to the touch. Recognizable an&angel style of pure and classic shapes makes the vases timeless, and will serve you as elegant decoration filled with blooms as well as an individual design object.

VASES

Q-M QUEEN VASE mirror exterior, white interior

K-M KING VASE mirror exterior, white interiorr

R-M ROCK VASE mirror exterior, white interior

Q-WG QUEEN VASE white glossy exterior, white glossy interior