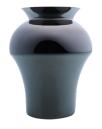

### FLAT BOWL

TN-CB black exterior, titanium interior

TN-CW white exterior, titanium interior

TN-CWS
white exterior,
titanium interior
with black splashes

VASES are long-awaited product line. The first release introduces three different shapes of snow-white centrepieces in classically glossy or mirror versions.

Impressing finish on the glass makes part of the collection visually more masculine and subtly elusive, as well as metallic and silky to the touch. Recognizable an&angel style of pure and classic shapes makes the vases timeless, and will serve you as elegant decoration filled with blooms as well as an individual design object.

VASES

Q-M QUEEN VASE mirror exterior, white interior

K-M KING VASE mirror exterior, white interiorr

R-M ROCK VASE mirror exterior, white interior

Q-WG QUEEN VASE white glossy exterior, white glossy interior