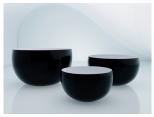

#### BLACK & WHITE

The Black & White collection consists of bowls that want to be flipped over. Literally. One side of these glass dishes is white; the other, black.

Functional, yet stylish.

Practical for everyday use, elegant for festive occasions, these bowls fit any mood!

LARGE BOWL

**BW-AB** black exterior, white interior

**BW-AW** white exterior, black interior

FLAT BOWL

**BW-CB** black exterior, white interior

**BW-CW** white exterior, black interior