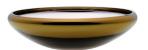

MN-SD-WGM glossy white exterior white interior

A special edition Titanium coated mouth-blown glass bowls.
Crafted using an innovative hightech method of merging Titanium and mouth-blown glass, creating an ultra-thin high-quality overlay with a classy, golden shine.
The hand-splashed interior patterns of un-coated surface provide a special, unique experience of a perfectly random shades and reflections.

## LARGE BOWL

TN-AB black exterior, titanium interior

TN-AW white exterior, titanium interior

TN-ABS
black exterior,
titanium interior
with white splashes

TN-AWS
white exterior,
titanium interior
with black splashes

### FLAT BOWL

TN-CB black exterior, titanium interior

TN-CW white exterior, titanium interior

TN-CWS
white exterior,
titanium interior
with black splashes

VASES are long-awaited product line. The first release introduces three different shapes of snow-white centrepieces in classically glossy or mirror versions.