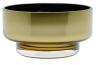

MN-SD-WGM glossy white exterior white interior

A special edition Titanium coated mouth-blown glass bowls.
Crafted using an innovative hightech method of merging Titanium and mouth-blown glass, creating an ultra-thin high-quality overlay with a classy, golden shine.
The hand-splashed interior patterns of un-coated surface provide a special, unique experience of a perfectly random shades and reflections.

## LARGE BOWL

TN-AB black exterior, titanium interior

TN-AW white exterior, titanium interior

TN-ABS
black exterior,
titanium interior
with white splashes

TN-AWS
white exterior,
titanium interior
with black splashes