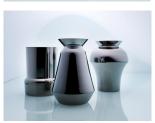

### FLAT BOWL

TN-CB black exterior, titanium interior

TN-CW white exterior, titanium interior

TN-CWS
white exterior,
titanium interior
with black splashes

VASES are long-awaited product line. The first release introduces three different shapes of snow-white centrepieces in classically glossy or mirror versions.

Impressing finish on the glass makes part of the collection visually more masculine and subtly elusive, as well as metallic and silky to the touch. Recognizable an&angel style of pure and classic shapes makes the vases timeless, and will serve you as elegant decoration filled with blooms as well as an individual design object.

VASES

Q-M QUEEN VASE mirror exterior, white interior

K-M KING VASE mirror exterior, white interiorr

R-M ROCK VASE mirror exterior, white interior

Q-WG QUEEN VASE white glossy exterior, white glossy interior