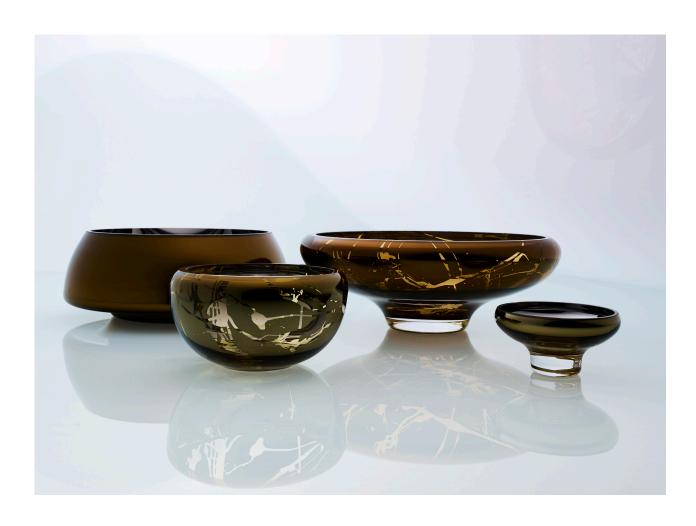

**DE-mini-ANBS** navy blue exterior, splashed mirror interior

The drive and energy of improvisation with a touch of splendour, the glassware that brings you the wish fulfillment.

The new derrivative of an award winning DECO collection wears the splendid genes of a design superstar, yet extending the borders and reaching into a new kind of radiance.

Feel the infinite drive of light and reflections!

GRAND BOWL

**DJ-GT** teal exterior, mirror interior

**DJ-GM** mirror exterior, mirror interior

**DJ-GA** amber exterior, mirror interior

DJ-GTS teal exterior, splashed mirror interior

**DJ-GMS**mirror exterior,
splashed mirror interior

**DJ-GAS** amber exterior, splashed mirror interior

The elegance, roundness and shine of these bowls tie them to the image of the Earth's natural satellite. They carry the mystery of night and have their own dark side, hiding luminous insights. The levelled surface brings you a luxury aesthetic feeling in a classic, perfectly rounded shape. The play of light and shade, and space within the bowl!