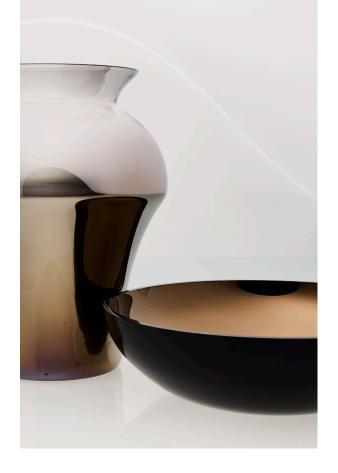

VASES

reddot design award winner 2013

The Red Dot Award 2013 and German Design Award 2015 winning collection, consists of various shapes and colours mouth-blown glass bowls which radiate cultural elegance due to their simple form, colouring and subtle mirror effects.

Enjoy the infinite play of light and reflections!

LARGE BOWL

**DE-AA** amber exterior, mirror interior

**DE-AM** mirror exterior, mirror interior

**DE-AT** teal exterior, mirror interior

**DE-AAS** amber exterior, splashed mirror interior

### FLAT BOWL

TN-CB black exterior, titanium interior

TN-CW white exterior, titanium interior

TN-CWS
white exterior,
titanium interior
with black splashes

VASES are long-awaited product line. The first release introduces three different shapes of snow-white centrepieces in classically glossy or mirror versions.

Impressing finish on the glass makes part of the collection visually more masculine and subtly elusive, as well as metallic and silky to the touch. Recognizable an&angel style of pure and classic shapes makes the vases timeless, and will serve you as elegant decoration filled with blooms as well as an individual design object.