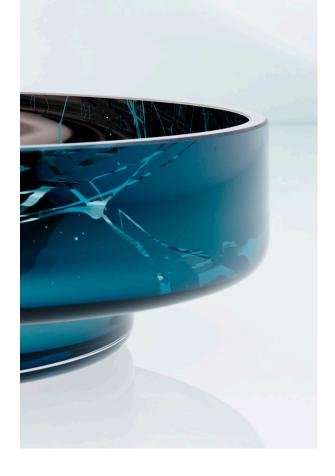

Enjoy the infinite play of light and reflections!

LARGE BOWL

**DE-AA** amber exterior, mirror interior

**DE-AM** mirror exterior, mirror interior

**DE-AT** teal exterior, mirror interior

**DE-AAS** amber exterior, splashed mirror interior

**DE-AMS**mirror exterior,
splashed mirror interior

**DE-ATS**teal exterior,
splashed mirror interior