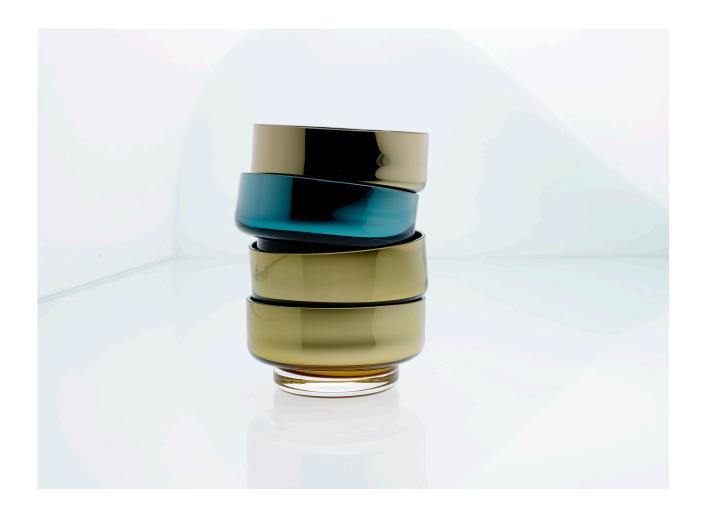

VASES

reddot design award winner 2013

The Red Dot Award 2013 and German Design Award 2015 winning collection, consists of various shapes and colours mouth-blown glass bowls which radiate cultural elegance due to their simple form, colouring and subtle mirror effects.

Enjoy the infinite play of light and reflections!

LARGE BOWL

**DE-AA** amber exterior, mirror interior

**DE-AM** mirror exterior, mirror interior

**DE-AT** teal exterior, mirror interior

**DE-AAS** amber exterior, splashed mirror interior