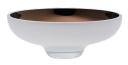

#### BLACK & WHITE

The Black & White collection consists of bowls that want to be flipped over. Literally. One side of these glass dishes is white; the other, black.

Functional, yet stylish.

Practical for everyday use, elegant for festive occasions, these bowls fit any mood!

LARGE BOWL

**BW-AB** black exterior, white interior

**BW-AW** white exterior, black interior

FLAT BOWL

**BW-CB** black exterior, white interior

**BW-CW** white exterior, black interior