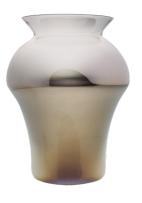

VASES

reddot design award winner 2013

The Red Dot Award 2013 and German Design Award 2015 winning collection, consists of various shapes and colours mouth-blown glass bowls which radiate cultural elegance due to their simple form, colouring and subtle mirror effects.

### FLAT BOWL

TN-CB black exterior, titanium interior

TN-CW white exterior, titanium interior

TN-CWS
white exterior,
titanium interior
with black splashes

VASES are long-awaited product line. The first release introduces three different shapes of snow-white centrepieces in classically glossy or mirror versions.

Impressing finish on the glass makes part of the collection visually more masculine and subtly elusive, as well as metallic and silky to the touch. Recognizable an&angel style of pure and classic shapes makes the vases timeless, and will serve you as elegant decoration filled with blooms as well as an individual design object.

VASES

Q-M QUEEN VASE mirror exterior, white interior

K-M KING VASE mirror exterior, white interiorr

R-M ROCK VASE mirror exterior, white interior

Q-WG QUEEN VASE white glossy exterior, white glossy interior