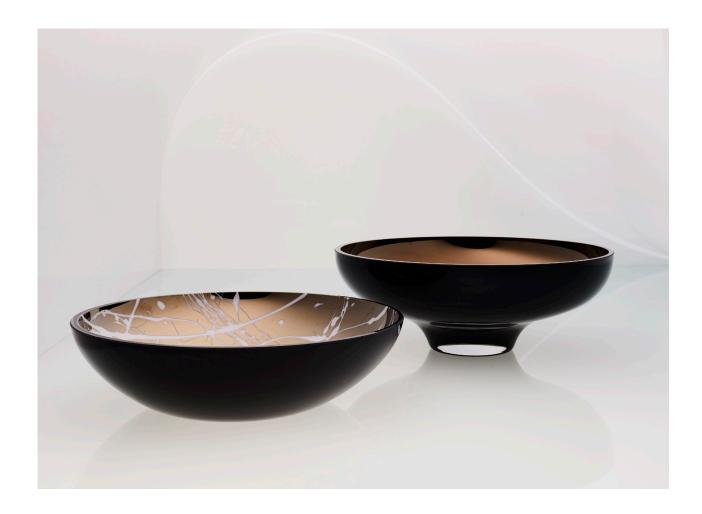

VASES

reddot design award winner 2013

The Red Dot Award 2013 and German Design Award 2015 winning collection, consists of various shapes and colours mouth-blown glass bowls which radiate cultural elegance due to their simple form, colouring and subtle mirror effects.

Enjoy the infinite play of light and reflections!

LARGE BOWL

**DE-AA** amber exterior, mirror interior

**DE-AM** mirror exterior, mirror interior

**DE-AT** teal exterior, mirror interior

**DE-AAS** amber exterior, splashed mirror interior

#### FLAT BOWL

**DE-CA** amber exterior, mirror interior

**DE-CM** mirror exterior, mirror interior

**DE-CAS**amber exterior,
splashed mirror interior

**DE-CMS**mirror exterior,
splashed mirror interior

DE-SR-A amber exterior, mirror interior