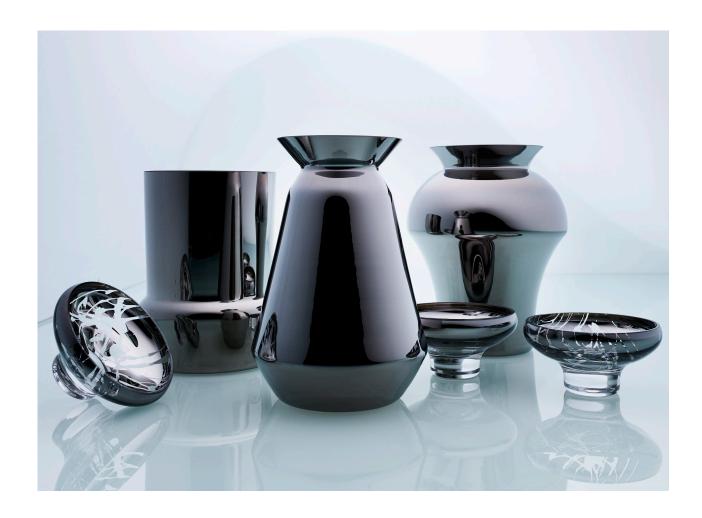

VASES

reddot design award winner 2013

The Red Dot Award 2013 and German Design Award 2015 winning collection, consists of various shapes and colours mouth-blown glass bowls which radiate cultural elegance due to their simple form, colouring and subtle mirror effects.

### FLAT BOWL

TN-CB black exterior, titanium interior

TN-CW white exterior, titanium interior

TN-CWS
white exterior,
titanium interior
with black splashes

VASES are long-awaited product line. The first release introduces three different shapes of snow-white centrepieces in classically glossy or mirror versions.

Impressing finish on the glass makes part of the collection visually more masculine and subtly elusive, as well as metallic and silky to the touch. Recognizable an&angel style of pure and classic shapes makes the vases timeless, and will serve you as elegant decoration filled with blooms as well as an individual design object.

VASES

Q-M QUEEN VASE mirror exterior, white interior

K-M KING VASE mirror exterior, white interiorr

R-M ROCK VASE mirror exterior, white interior

Q-WG QUEEN VASE white glossy exterior, white glossy interior