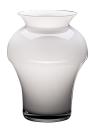

VASES

reddot design award winner 2013

The Red Dot Award 2013 and German Design Award 2015 winning collection, consists of various shapes and colours mouth-blown glass bowls which radiate cultural elegance due to their simple form, colouring and subtle mirror effects.

### FLAT BOWL

TN-CB black exterior, titanium interior

TN-CW white exterior, titanium interior

TN-CWS
white exterior,
titanium interior
with black splashes

VASES are long-awaited product line. The first release introduces three different shapes of snow-white centrepieces in classically glossy or mirror versions.

Impressing finish on the glass makes part of the collection visually more masculine and subtly elusive, as well as metallic and silky to the touch. Recognizable an&angel style of pure and classic shapes makes the vases timeless, and will serve you as elegant decoration filled with blooms as well as an individual design object.

VASES

Q-M QUEEN VASE mirror exterior, white interior

K-M KING VASE mirror exterior, white interiorr

R-M ROCK VASE mirror exterior, white interior

Q-WG QUEEN VASE white glossy exterior, white glossy interior