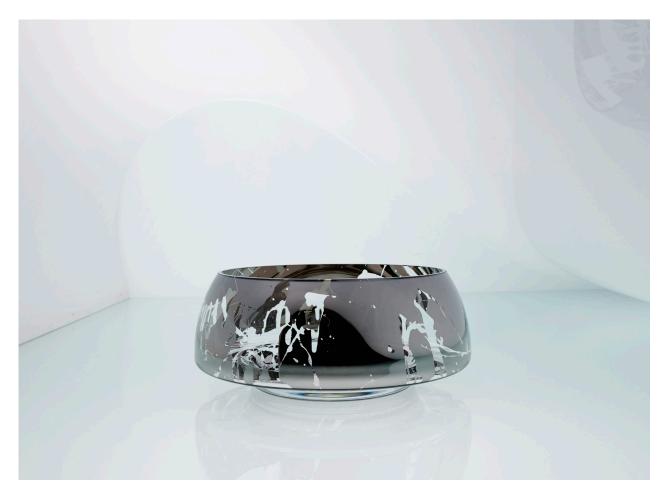

Enjoy the infinite play of light and reflections!

LARGE BOWL

**DE-AA** amber exterior, mirror interior

**DE-AM** mirror exterior, mirror interior

**DE-AT** teal exterior, mirror interior

**DE-AAS** amber exterior, splashed mirror interior

**DE-AMS**mirror exterior,
splashed mirror interior

**DE-ATS**teal exterior,
splashed mirror interior