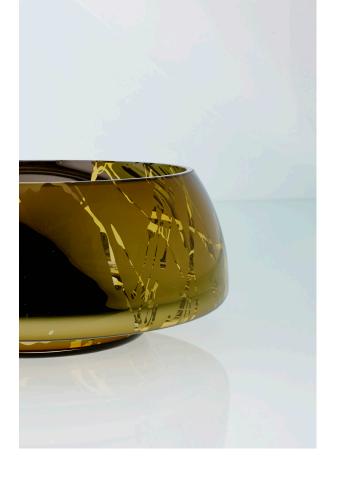

MN-SD-WGM glossy white exterior white interior

A special edition Titanium coated mouth-blown glass bowls.
Crafted using an innovative hightech method of merging Titanium and mouth-blown glass, creating an ultra-thin high-quality overlay with a classy, golden shine.
The hand-splashed interior patterns of un-coated surface provide a special, unique experience of a perfectly random shades and reflections.

## LARGE BOWL

TN-AB black exterior, titanium interior

TN-AW white exterior, titanium interior

TN-ABS
black exterior,
titanium interior
with white splashes

TN-AWS
white exterior,
titanium interior
with black splashes

### FLAT BOWL

TN-CB black exterior, titanium interior

TN-CW white exterior, titanium interior

TN-CWS
white exterior,
titanium interior
with black splashes

VASES are long-awaited product line. The first release introduces three different shapes of snow-white centrepieces in classically glossy or mirror versions.