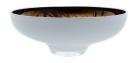

#### BLACK & WHITE

The Black & White collection consists of bowls that want to be flipped over. Literally. One side of these glass dishes is white; the other, black.

Functional, yet stylish.

Practical for everyday use, elegant for festive occasions, these bowls fit any mood!

LARGE BOWL

**BW-AB** black exterior, white interior

**BW-AW** white exterior, black interior

FLAT BOWL

**BW-CB** black exterior, white interior

**BW-CW** white exterior, black interior