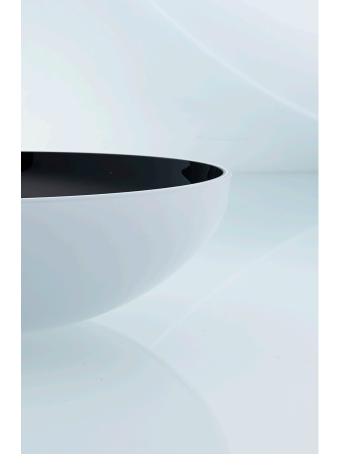

#### FLAT BOWL

**DE-CA** amber exterior, mirror interior

**DE-CM** mirror exterior, mirror interior

**DE-CAS**amber exterior,
splashed mirror interior

**DE-CMS**mirror exterior,
splashed mirror interior

DE-SR-A amber exterior, mirror interior

**BW-SR-W** white exterior, black interior

A meeting of muses. A unification. The beginning of application of the innovative metal-coating method of the glass, featuring the brand's classic black or white exterior. Elegant simplicity of shape, amazing ability to reflect the reality!