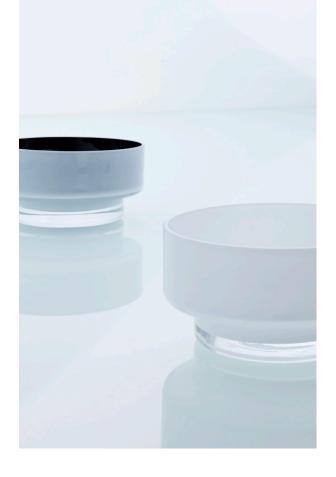

VASES

reddot design award winner 2013

The Red Dot Award 2013 and German Design Award 2015 winning collection, consists of various shapes and colours mouth-blown glass bowls which radiate cultural elegance due to their simple form, colouring and subtle mirror effects.

Enjoy the infinite play of light and reflections!

LARGE BOWL

**DE-AA** amber exterior, mirror interior

**DE-AM** mirror exterior, mirror interior

**DE-AT** teal exterior, mirror interior

**DE-AAS** amber exterior, splashed mirror interior

#### BLACK & WHITE

The Black & White collection consists of bowls that want to be flipped over. Literally. One side of these glass dishes is white; the other, black.

Functional, yet stylish.

Practical for everyday use, elegant for festive occasions, these bowls fit any mood!

**BW-SR-W** white exterior, black interior

A meeting of muses. A unification. The beginning of application of the innovative metal-coating method of the glass, featuring the brand's classic black or white exterior. Elegant simplicity of shape, amazing ability to reflect the reality!