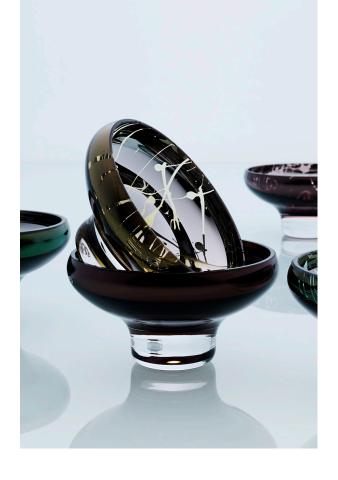

#### UNIQUE DESIGN

Each bowl is accurately mouth-blown with 2 to 4 layers of glass fused into one. This special technique allows the light to spread evenly across the glass that gives an&angle bowls their distinct shine and style.

The effort put into lasting experiments of combining the glass and the metal has paid off - the innovative high - tech method used to merge two essentially different materials, provides an ultra-thin, high quality stainless steel or titanium overlay connection with the glass surface and creates mirror effect.

VASES

reddot design award winner 2013

The Red Dot Award 2013 and German Design Award 2015 winning collection, consists of various shapes and colours mouth-blown glass bowls which radiate cultural elegance due to their simple form, colouring and subtle mirror effects.

Enjoy the infinite play of light and reflections!

LARGE BOWL

**DE-AA** amber exterior, mirror interior

**DE-AM** mirror exterior, mirror interior

**DE-AT** teal exterior, mirror interior

**DE-AAS** amber exterior, splashed mirror interior