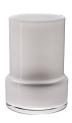

### FLAT BOWL

TN-CB black exterior, titanium interior

TN-CW white exterior, titanium interior

TN-CWS
white exterior,
titanium interior
with black splashes

VASES are long-awaited product line. The first release introduces three different shapes of snow-white centrepieces in classically glossy or mirror versions.

Impressing finish on the glass makes part of the collection visually more masculine and subtly elusive, as well as metallic and silky to the touch. Recognizable an&angel style of pure and classic shapes makes the vases timeless, and will serve you as elegant decoration filled with blooms as well as an individual design object.

VASES

Q-M QUEEN VASE mirror exterior, white interior

K-M KING VASE mirror exterior, white interiorr

R-M ROCK VASE mirror exterior, white interior

Q-WG QUEEN VASE white glossy exterior, white glossy interior