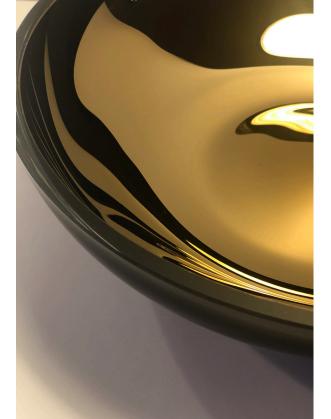

The effort put into lasting experiments of combining the glass and the metal has paid off - the innovative high - tech method used to merge two essentially different materials, provides an ultra-thin, high quality stainless steel or titanium overlay connection with the glass surface and creates mirror effect.

The technology is based on treatment of the material in high vacuum environment where metal is transformed into a fog, which due to gravity lands on the surface to be coated, and on the final stage is burned by plasma rays. This method provides a consistent ultra-thin, high-quality stainless steel or titanium coating. The stainless steel and titanium are also food-friendly and does not oxidize.