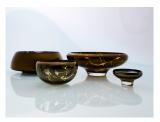

#### BLACK & WHITE

The Black & White collection consists of bowls that want to be flipped over. Literally. One side of these glass dishes is white; the other, black.

Functional, yet stylish.

Practical for everyday use, elegant for festive occasions, these bowls fit any mood!

**BW-SR-W** white exterior, black interior

A meeting of muses. A unification. The beginning of application of the innovative metal-coating method of the glass, featuring the brand's classic black or white exterior. Elegant simplicity of shape, amazing ability to reflect the reality!