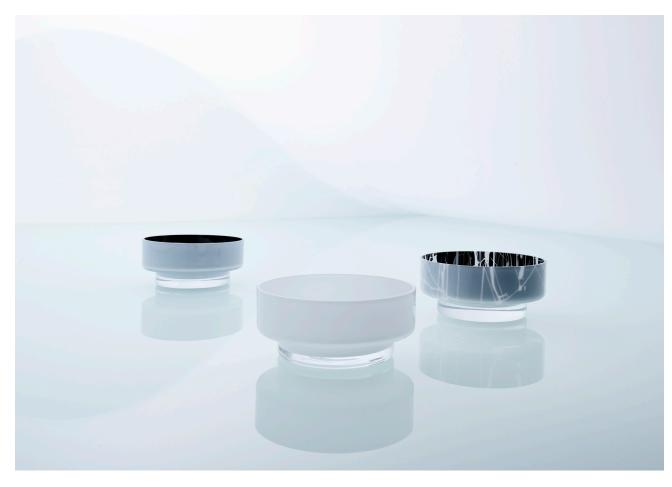

#### UNIQUE DESIGN

Each bowl is accurately mouth-blown with 2 to 4 layers of glass fused into one. This special technique allows the light to spread evenly across the glass that gives an&angle bowls their distinct shine and style.

The effort put into lasting experiments of combining the glass and the metal has paid off - the innovative high - tech method used to merge two essentially different materials, provides an ultra-thin, high quality stainless steel or titanium overlay connection with the glass surface and creates mirror effect.

VASES

reddot design award winner 2013

The Red Dot Award 2013 and German Design Award 2015 winning collection, consists of various shapes and colours mouth-blown glass bowls which radiate cultural elegance due to their simple form, colouring and subtle mirror effects.

Enjoy the infinite play of light and reflections!

LARGE BOWL

**DE-AA** amber exterior, mirror interior

**DE-AM** mirror exterior, mirror interior

**DE-AT** teal exterior, mirror interior

**DE-AAS** amber exterior, splashed mirror interior