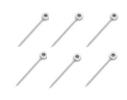

Bowl small size Ø10,5 cm H. 6,1 cm **59 46 035** 

Bowl large size Ø 16 cm H. 6,1 cm **59 46 036** 

Aperitif plate Ø 27 cm H. 7,5 cm **59 48 205** 

Cocktail picks holder Ø6 cm H. 7,2 cm **59 48 036** 

Set of 6 cocktail picks L. 8,4 cm **59 48 035** 