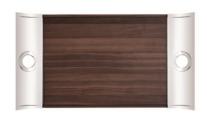

Ice tongs L.18 cm 59 43 000

Bottle opener L.12 cm 59 48 001

Set of 2 coasters Ø 9,4 cm 59 22 006

Set of 2 stirrers L.19 cm 59 43 010

Round tray Ø 40 cm H. 8,4 cm **59 00 070** 

Rectangular tray 31 x 58 cm **59 00 360** 