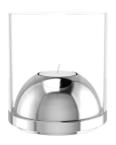

Hurricane small size Ø 10,3 cm H. 11,5 cm **59 10 015** 

Hurricane large size Ø 20 cm H. 21,2 cm **59 10 010** 

Ashtray small size Ø 9,2 cm **59 52 000** 

Ashtray large size Ø 21 cm H. 4,4 cm **59 52 005** 