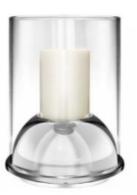

Hurricane small size Ø 10,3 cm H. 11,5 cm **59 10 015** 

Hurricane large size Ø 20 cm H. 21,2 cm **59 10 010** 

Ashtray small size Ø 9,2 cm **59 52 000** 

Ashtray large size Ø 21 cm H. 4,4 cm **59 52 005** 