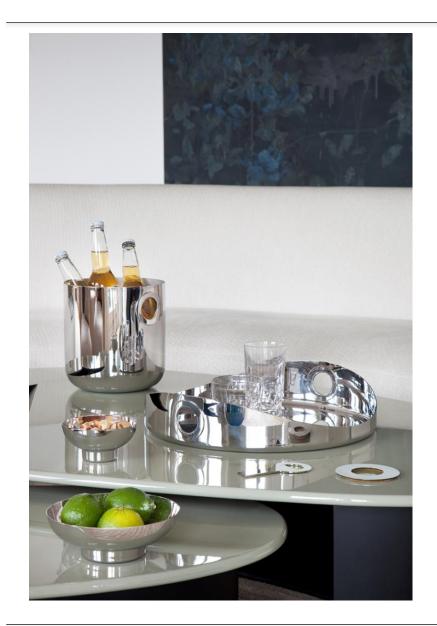

This collection revolves around a **time of sharing**: the cocktail.

Champagne cooler Ø 20 cm H. 21,2 cm 59 40 000

Insulated wine cooler Ø 13,2 cm H. 21,7 cm Ø 13,2 cm H. 14 cm 59 40 010

Ice bucket

59 40 005

Ice tongs L.18 cm 59 43 000

Bottle opener L.12 cm 59 48 001

Set of 2 coasters Ø 9,4 cm 59 22 006

Set of 2 stirrers L.19 cm 59 43 010

Round tray Ø 40 cm H. 8,4 cm **59 00 070** 

Rectangular tray 31 x 58 cm **59 00 360** 

Bowl small size Ø10,5 cm H. 6,1 cm **59 46 035** 

Bowl large size Ø 16 cm H. 6,1 cm **59 46 036** 

Aperitif plate Ø 27 cm H. 7,5 cm **59 48 205** 

Cocktail picks holder Ø6 cm H. 7,2 cm **59 48 036** 

Set of 6 cocktail picks L. 8,4 cm **59 48 035** 