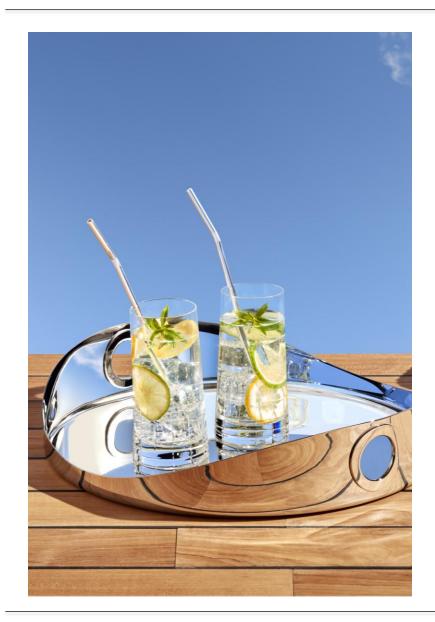

Ice tongs L.18 cm 59 43 000

Bottle opener L.12 cm 59 48 001

Set of 2 coasters Ø 9,4 cm 59 22 006

Set of 2 stirrers L.19 cm 59 43 010

Round tray Ø 40 cm H. 8,4 cm **59 00 070** 

Rectangular tray 31 x 58 cm **59 00 360** 