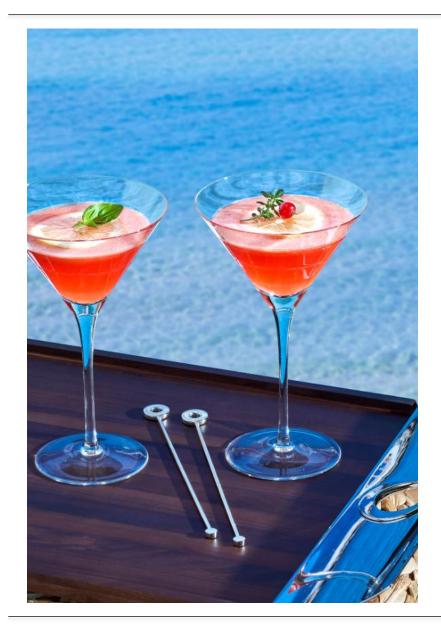

Ice tongs L.18 cm 59 43 000

Bottle opener L.12 cm 59 48 001

Set of 2 coasters Ø 9,4 cm 59 22 006

Set of 2 stirrers L.19 cm 59 43 010

Round tray Ø 40 cm H. 8,4 cm **59 00 070** 

Rectangular tray 31 x 58 cm **59 00 360** 