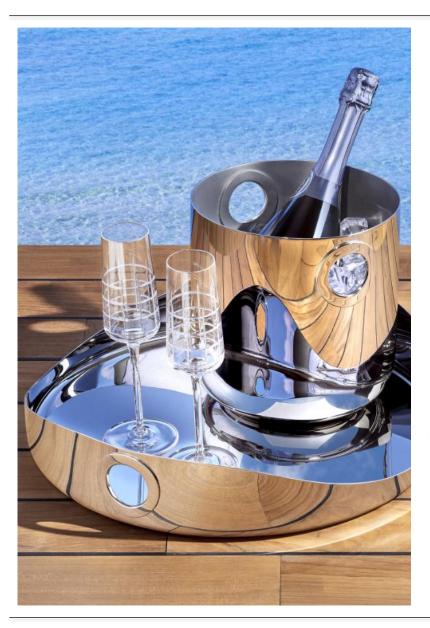

This collection revolves around a **time of sharing**: the cocktail.

Champagne cooler Ø 20 cm H. 21,2 cm 59 40 000

Insulated wine cooler Ø 13,2 cm H. 21,7 cm Ø 13,2 cm H. 14 cm 59 40 010

Ice bucket

59 40 005

Ice tongs L.18 cm 59 43 000

Bottle opener L.12 cm 59 48 001

Set of 2 coasters Ø 9,4 cm 59 22 006

Set of 2 stirrers L.19 cm 59 43 010

Round tray Ø 40 cm H. 8,4 cm **59 00 070** 

Rectangular tray 31 x 58 cm **59 00 360** 