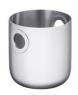

This collection revolves around a **time of sharing**: the cocktail.

Champagne cooler Ø 20 cm H. 21,2 cm 59 40 000

Insulated wine cooler Ø 13,2 cm H. 21,7 cm Ø 13,2 cm H. 14 cm 59 40 010

Ice bucket

59 40 005