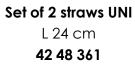

m 59 40 010



Ice bucket

59 40 005



Ice tongs L.18 cm 59 43 000



Bottle opener L.12 cm 59 48 001



Set of 2 coasters Ø 9,4 cm 59 22 006



Set of 2 stirrers L.19 cm 59 43 010







Round tray Ø 40 cm H. 8,4 cm **59 00 070** 



Rectangular tray 31 x 58 cm **59 00 360** 



Bowl small size Ø10,5 cm H. 6,1 cm **59 46 035** 



Bowl large size Ø 16 cm H. 6,1 cm **59 46 036** 



Aperitif plate Ø 27 cm H. 7,5 cm **59 48 205** 



Cocktail picks holder Ø6 cm H. 7,2 cm **59 48 036** 



Set of 6 cocktail picks L. 8,4 cm **59 48 035** 







Hurricane small size Ø 10,3 cm H. 11,5 cm **59 10 015** 



Hurricane large size Ø 20 cm H. 21,2 cm **59 10 010** 



Ashtray small size Ø 9,2 cm **59 52 000** 



Ashtray large size Ø 21 cm H. 4,4 cm **59 52 005** 





### **ADDITIONAL PIECES**







Set of 2 cocktail stirrers UNI L: 20 cm 42 43 180

#### **ABOUT CHRISTOFLE**



Anchored in the time-honored tradition of silversmithing, the Maison Christofle has been creating beautiful, useful objects since 1830, objects that perfectly reflect the French art of living and meet the needs of modern living with the utmost elegance.

Drawing on our incredible wealth of knowledge and our attentiveness to contemporary rituals and rhythms, we bring a touch of the extraordinary into people's lives, transforming the simplest occasion into a moment of shared pleasure.

The sparkle of silver, the elegant lines of our creations and the careful consideration given to their use result in a form of indulgence that redefines today's conviviality.



www.christofle.com