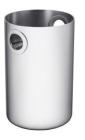

This collection revolves around a **time of sharing**: the cocktail.

Champagne cooler Ø 20 cm H. 21,2 cm 59 40 000

Insulated wine cooler Ø 13,2 cm H. 21,7 cm Ø 13,2 cm H. 14 cm 59 40 010

Ice bucket

59 40 005