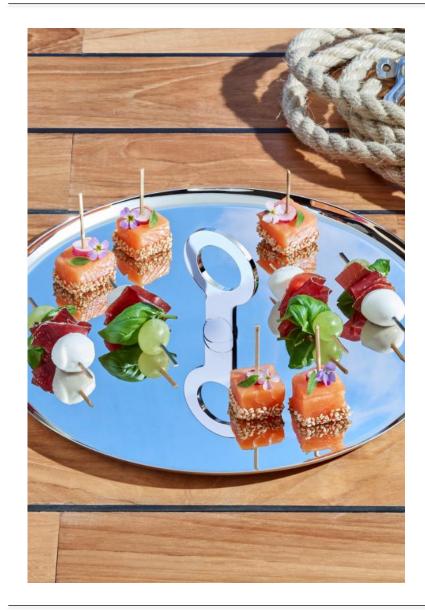

This collection revolves around a **time of sharing**: the cocktail.

Champagne cooler Ø 20 cm H. 21,2 cm 59 40 000

Insulated wine cooler Ø 13,2 cm H. 21,7 cm Ø 13,2 cm H. 14 cm 59 40 010

Ice bucket

59 40 005

Bowl small size Ø10,5 cm H. 6,1 cm **59 46 035** 

Bowl large size Ø 16 cm H. 6,1 cm **59 46 036** 

Aperitif plate Ø 27 cm H. 7,5 cm **59 48 205** 

Cocktail picks holder Ø6 cm H. 7,2 cm **59 48 036** 

Set of 6 cocktail picks L. 8,4 cm **59 48 035** 