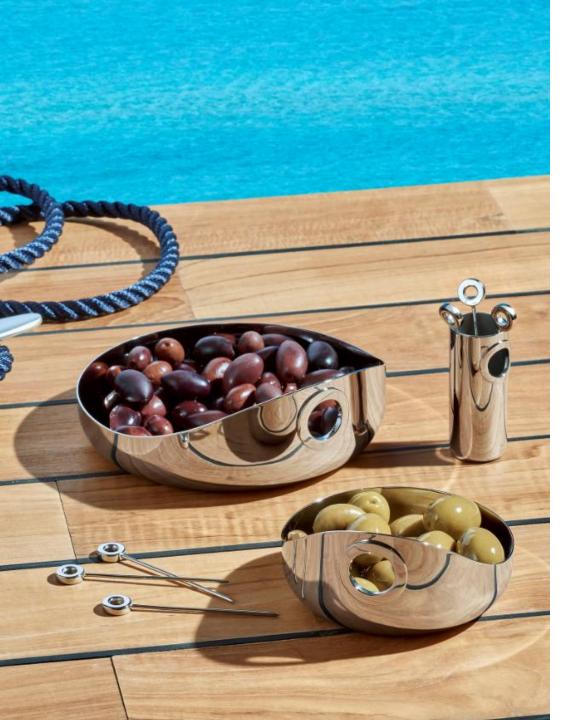

#### OH

Inspired by the **nautical world**, these pieces with **pure and contemporary lines** are the Outdoor Collection of Christofle. It is ideal for a friendly entertaining outside (garden, terrace, boat...).

Combining functional with aesthetics, the rings are inspired by eyelets found on the most **prestigious yachts**. The product shapes which are at the same time round and soft, come with a decorative detail, offering a better grip.

Bowl small size Ø10,5 cm H. 6,1 cm **59 46 035** 

Bowl large size Ø 16 cm H. 6,1 cm **59 46 036** 

Aperitif plate Ø 27 cm H. 7,5 cm **59 48 205** 

Cocktail picks holder Ø6 cm H. 7,2 cm **59 48 036** 

Set of 6 cocktail picks L. 8,4 cm **59 48 035** 

Hurricane small size Ø 10,3 cm H. 11,5 cm **59 10 015** 

Hurricane large size Ø 20 cm H. 21,2 cm **59 10 010** 

Ashtray small size Ø 9,2 cm **59 52 000** 

Ashtray large size Ø 21 cm H. 4,4 cm **59 52 005** 